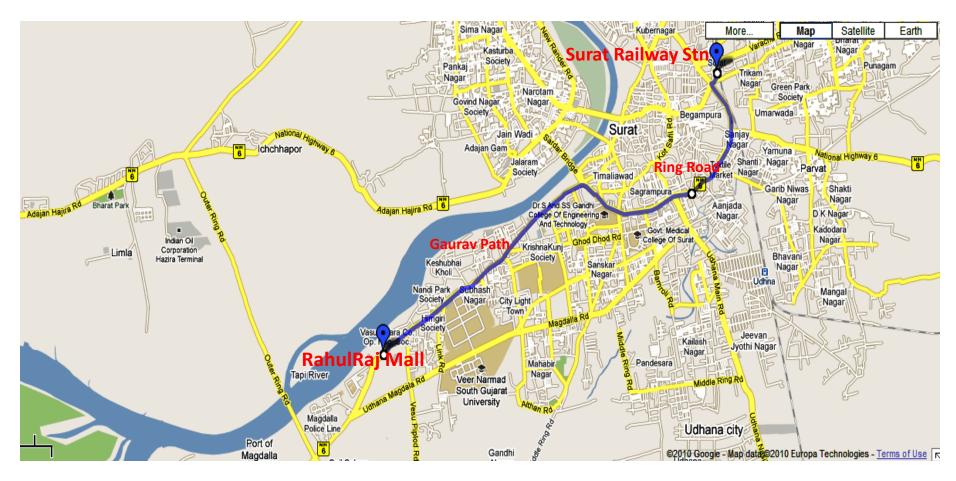

nover and consists of large floating population coming to Gaurav Path for Shopping, Dining & Entertainment.
- The catchments' requirement is competitive formal retail environment with world-class amenities for National & International brands to revolutionize traditional buying behaviors.
- Many Local and National retailers are securing high street positions in the immediate catchment owing to increased aspiration levels of the population and penetration of formal retailing in the vicinity of Gaurav Path.
- The mall has a potential catchment of around 10 Lac people. The retail space of 5 Lac is able to sustain in the defined catchment.
- Thus RahulRaj Mall is able to suffice the current retail demand of the population and will capitalize on its Worthiness.



#### **Google Map: Location**



## Summary



- RahulRaj Mall provides excellent opportunity for the Retailers to take positions in well developed Gaurav Path of Surat.
- The retail space in RahulRaj Mall would provide the business opportunity for all Retailers owing to its strategic location in the business centre of city with presence of premium residential areas.
- RahulRaj Mall provides the early mover advantage to all the national and international brands as they are yet to explore the potential of the Business Address owing to the absence of quality organized retail spaces.