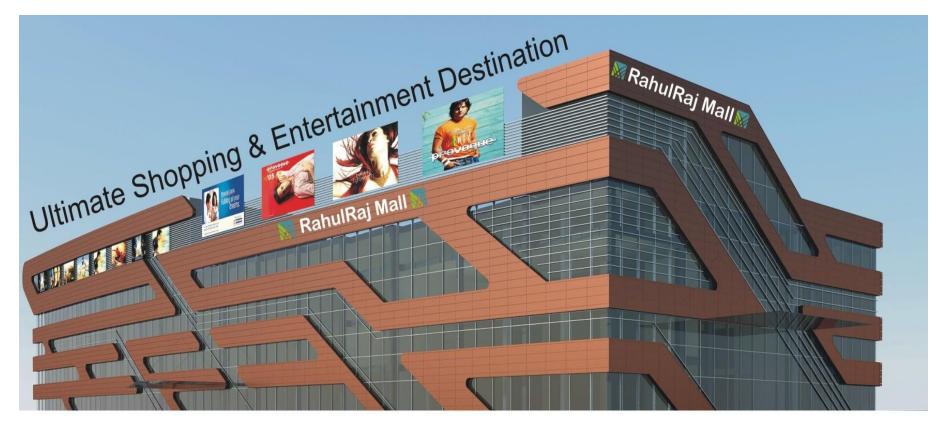

# RahulRaj Mall: Overview

- RahulRaj Mall is a world class Shopping & Entertainment Destination in Surat, developed by RahulRaj Estates Pvt. Ltd.
- RahulRaj Mall is located on Gaurav Path surrounded with best of hotels, Premium Residency and Business centers of Multi-national companies and is well connected with every parts of SURAT city.
- RahulRaj Mall is being positioned as a Retail Destination with around 4 Lac Sq ft of Retail space + 60,000 Sq ft of Multiplex, thus aiming for Ultimate Shopping & Entertainment.
- RahulRaj Mall, enjoys frontage of around 300 feet on Gaurav Path & 700 feet on offdumas road, is fairly rectangular in shape with regular edges.
- RahulRaj Mall enjoys excellent location and good connectivity with International Airport (3 km), Existing Bus & Railway Stations (10km) and Dumas Beach (7 km).

## RahulRaj Mall: Features

- M Largest Retail with Multiplex Destination in SURAT.
- 4,00,000 sq ft of Shopping, Dining and Entertainment for Entire Family & Friends.
- Per Floor 1,00,000 sq ft of retail space, spreaded over 4 floors.
- 8 screens Multiplex for World class experience of Movies & Fast-food with PVR.
- 25,000 sq ft of Atrium for Ethnic Events & Promotional activities.
- 20,000+ Sq ft of Pure Veg Dining & Food court with Excellent Seat-out.
- Exciting Gaming Experience for Kids & Youth.
- 25,000 sq ft of landscaped garden.
- 1,50,000 sq ft of parking spaces for over 700 Cars & 1000 Two Wheelers incl. Basements.